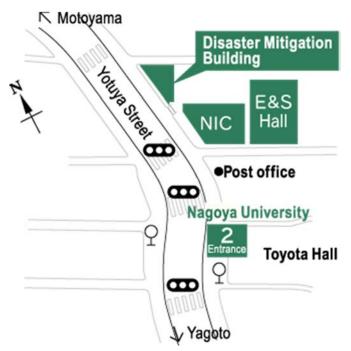

## Laboratory Safety Training Course 2018 (1st semester)

| Date<br>Time | May 24, 2018<br>13:30 – 16:40                                                                                                                                                                                                                                                                                           |
|--------------|-------------------------------------------------------------------------------------------------------------------------------------------------------------------------------------------------------------------------------------------------------------------------------------------------------------------------|
| Location     | Disaster Mitigation Building, Conference room (1st floor)<br>(See the attached access map)                                                                                                                                                                                                                              |
| Agenda       | <ul> <li>13:30 - 14:20 General safety for laboratory work</li> <li>14:20 - 15:00 Safety handling of chemical substances</li> <li>15:00 - 15:10 Break</li> <li>15:10 - 15:50 Laboratory waste management</li> <li>15:50 - 16:30 Safety handling of high pressure gas</li> <li>16:30 - 16:40 Confirmation test</li> </ul> |
| Language     | English                                                                                                                                                                                                                                                                                                                 |
| Registration | Please send the registration form to the Registration Desk by May 17, 2018.<br>Registration Desk<br>E-mail: <u>an-eisei@adm.nagoya-u.ac.jp (Registration only)</u><br>If you have any questions/comments on this program, please ask the Contact<br>below.                                                              |
| Note         | Certificate of Laboratory Waste Safety Handling that is necessary to treat chemical wastes will be issued when you pass the Confirmation test.                                                                                                                                                                          |
| Contact      | Please contact if you have any questions/comments on this program.<br>Tadashi Nishikimi<br>Environment, Health & Safety Office, Nagoya University<br>E-mail <u>nishikimi@esmc.nagoya-u.ac.jp</u>                                                                                                                        |

## <u>Map</u>